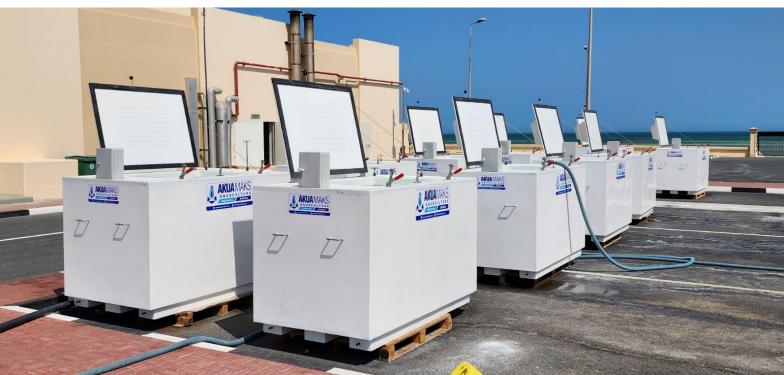

## **GENERAL / TECHNICAL SPECIFICATIONS**

- 1) For long distance live fish transportation.
- 2) Container made of fiberglass-reinforced polyester with a plywood for increased impact strength and pur core for thermal insulation.
- 3) All fittings made of stainless steel.
- 4) Designed for truck & trailer installation can be fixed to vehicle with mounting plates. Piping system suitable for aeration with oxygen tanks during transport.
- 5) Tank lid designed according to animal disease protection act,
- 6) Perforated tank lid does not need aeration with oxygen tanks in short distance transports. Tank drainage including filter and valve.
- 7) Sliding gate valve and hopper system for fish unloading.

## **LIVE FISH TRANSPORTATION**

| LIVE FISH TRANSPORTATION TANKS CODE & DIMENSIONS |          |                               |                        |               |
|--------------------------------------------------|----------|-------------------------------|------------------------|---------------|
| INSULATED SHIPPING CONTAINERS                    | CODE     | DIMENSIONS<br>(LXWXH)<br>(mm) | EMPTY WEIGHT<br>( KG ) | VOLUME<br>(L) |
| INSULATED SHIPPING CONTAINERS 500                | CBT 500  | 1400 X 750 X 650              | 113                    | 500           |
| INSULATED SHIPPING CONTAINERS 800                | CBT 800  | 1400 X 820 X 900              | 145                    | 800           |
| INSULATED SHIPPING CONTAINERS 1100               | CBT 1100 | 1400 X 1100 X 900             | 174                    | 1100          |

## LIVE FISH TRANSPORTATION

GATE VALVE

TANK LID

DRAINAGE VALVE

We have been manufacturing custom transport tanks for almost 21 years!

Please give us a call with your specifications.

+90-312-4480971 info@akuamaks.com