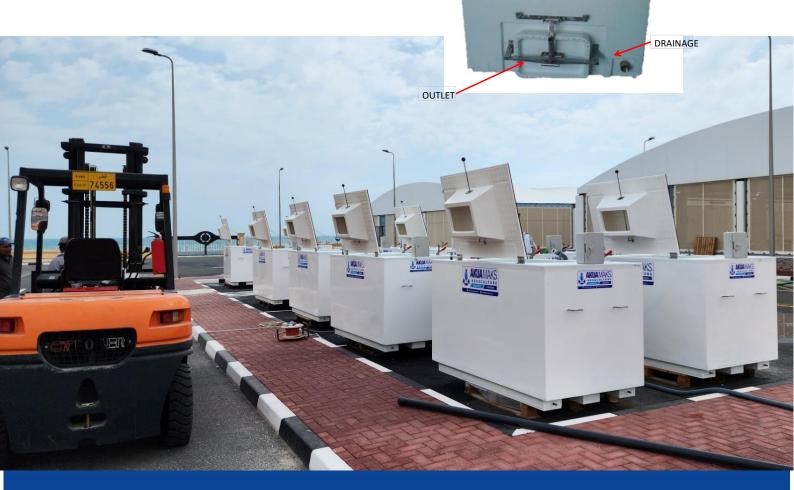

## **GENERAL / TECHNICAL SPECIFICATIONS**

- 1) For long distance live fish transportation.
- 2) Container made of fiberglass-reinforced polyester with a plywood for increased impact strength and pur core for thermal insulation.
- 3) All fittings made of stainless steel.
- 4) Designed for truck & trailer installation can be fixed to vehicle with mounting plates. Piping system suitable for aeration with oxygen tanks during transport.
- 5) Tank lid designed according to animal disease protection act,
- 6) Perforated tank lid does not need aeration with oxygen tanks in short distance transports. Tank drainage including filter and valve.
- 7) Sliding gate valve and hopper system for fish unloading.

## LIVE FISH TRANSPORTATION

GATE VALVE

TANK LID

DRAINAGE VALVE

We have been manufacturing custom transport tanks for almost 21 years!

Please give us a call with your specifications.

+90-312-4480971 info@akuamaks.com