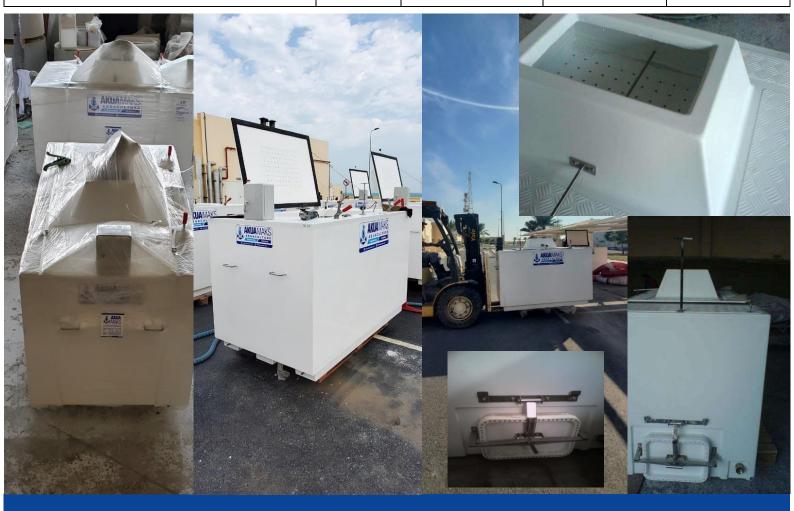

## **GENERAL / TECHNICAL SPECIFICATIONS**

- 1) For long distance live fish transportation.
- 2) Container made of fiberglass-reinforced polyester with a plywood for increased impact strength and pur core for thermal insulation.
- 3) All fittings made of stainless steel.
- 4) Designed for truck & trailer installation can be fixed to vehicle with mounting plates. Piping system suitable for aeration with oxygen tanks during transport.
- 5) Tank lid designed according to animal disease protection act,
- 6) Perforated tank lid does not need aeration with oxygen tanks in short distance transports. Tank drainage including filter and valve.
- 7) Sliding gate valve and hopper system for fish unloading.

## LIVE FISH TRANSPORTATION

GATE VALVE

TANK LID

DRAINAGE VALVE

We have been manufacturing custom transport tanks for almost 21 years!

Please give us a call with your specifications.

+90-312-4480971 info@akuamaks.com